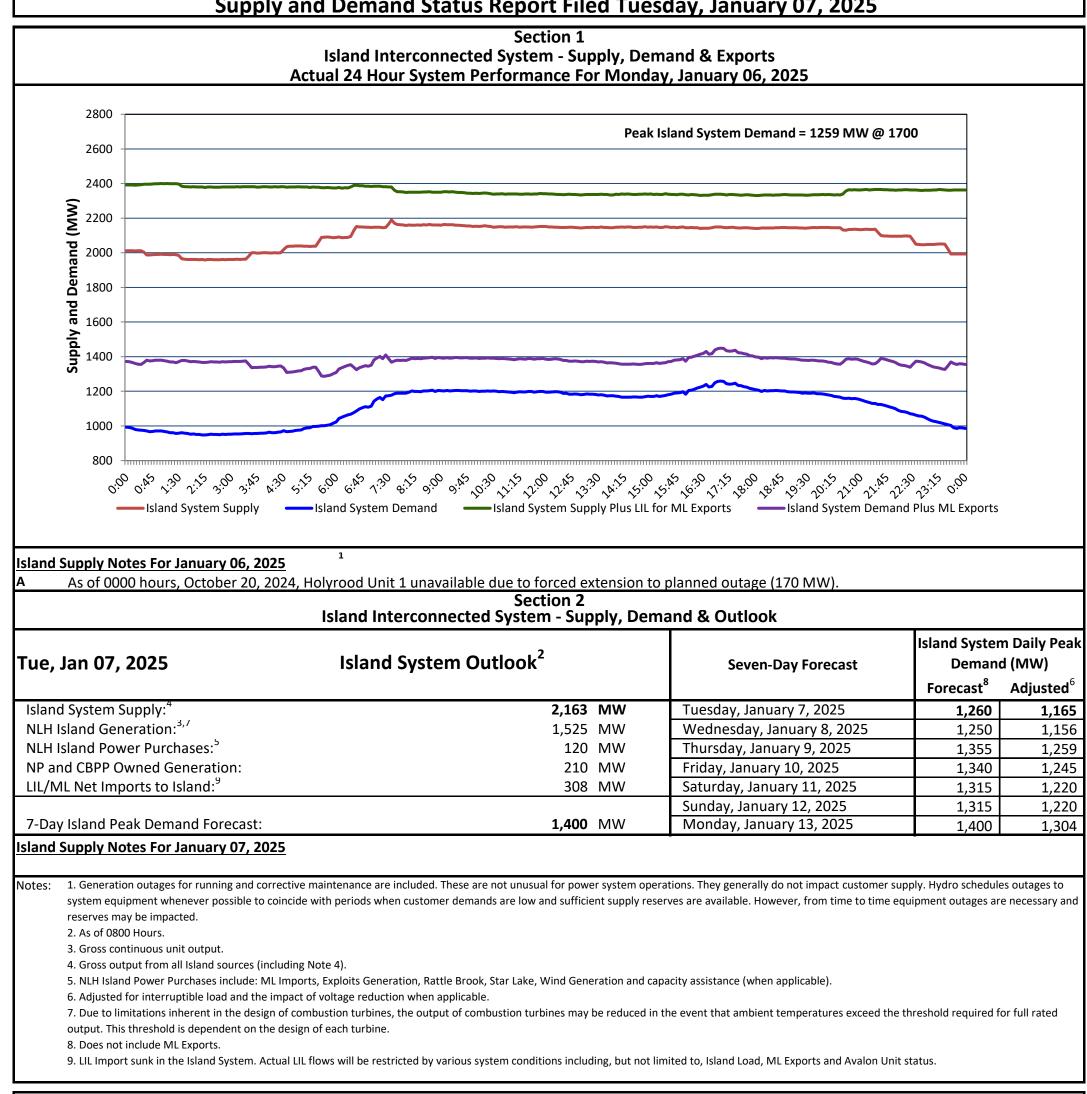

Newfoundland Labrador Hydro (NLH) Supply and Demand Status Report Filed Tuesday, January 07, 2025

| Mon, Jan 06, 2025                    | Island Peak Demand <sup>10</sup>                                           | 17:00                                    | 1,259 MW                   |
|--------------------------------------|----------------------------------------------------------------------------|------------------------------------------|----------------------------|
|                                      | Exports at Peak                                                            |                                          | 190 MW                     |
|                                      | LIL Net Imports to Island                                                  |                                          | 6,460 MWh                  |
| ue, Jan 07, 2025                     | Forecast Island Peak Demand                                                |                                          | 1,260 MW                   |
| Notes: 10. Island Demand is supplied | by NLH generation and purchases, LIL Imports plus generation owned and ope | rated by Newfoundland Power and Corner B | rook Pulp & Paper (Deer La |
| Power, DLP).                         |                                                                            |                                          |                            |